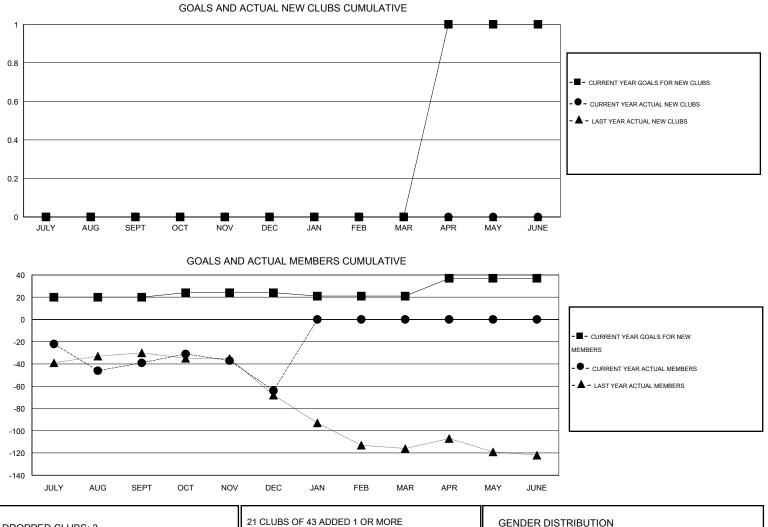

## LOCATION TENNESSEE

 $\mathsf{GMT} \; \mathsf{CA} \; 1$ Clubs Members RESULTS FOR 2015-2016 RESULTS FOR 2015-2016 NEW CLUB NEW CLUBS DROPPED NET NEW MEMBER CHARTER AND DROPPED NET QUARTER QUARTER GOAL CLUBS GAIN/LOSS GOAL NEW MEMBERS MEMBERS GAIN/LOSS ADDED 0 0 2 -2 20 34 73 -39 JULY/AUG/SEPT JULY/AUG/SEPT 0 0 -1 4 26 51 -25 1 OCT/NOV/DEC OCT/NOV/DEC 0 0 0 0 -3 0 0 0 JAN/FEB/MAR JAN/FEB/MAR 1 0 0 0 16 0 0 0 APR/MAY/JUNE APR/MAY/JUNE

| DROPPED CLUBS: 3 |     | 21 CLUBS OF 43 ADDED 1 OR MORE<br>NEW MEMBERS | GENDER DISTRIBUTION   |              |     |
|------------------|-----|-----------------------------------------------|-----------------------|--------------|-----|
|                  |     |                                               | MALE                  | 722 (70.65%) |     |
|                  |     |                                               | FEMALE                | 300 (29.35%) |     |
| DROPPED MEMBERS  |     |                                               |                       |              |     |
| DECEASED         | 7   | ASSESSMENT DATA                               |                       |              |     |
| CLUB CANCELLED   | 21  |                                               | FAMILY UNIT MEMBERS   |              | 200 |
| OTHER            | 96  |                                               | HEAD OF HOUSEHOLD     |              | 99  |
| TOTAL            | 124 |                                               | NON-HEAD OF HOUSEHOLD |              | 101 |
|                  |     |                                               |                       |              |     |